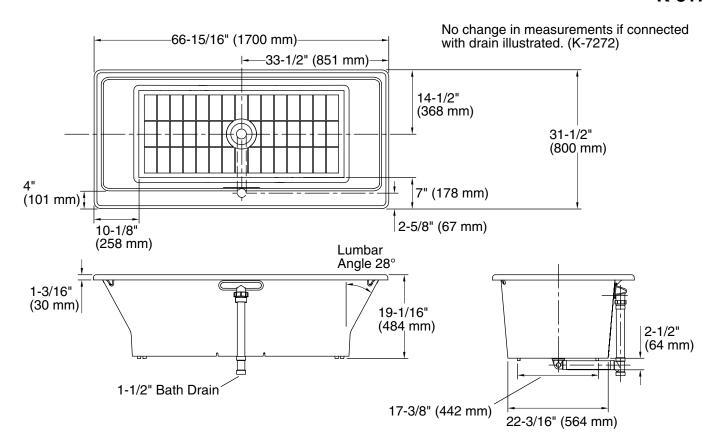

### **Technical Information**

All product dimensions are nominal.

Installation: Drop-in, Under-mount

Drain location: Center

Basin area, bottom: 49" x 22" (1245 mm x 559 mm)

Basin area, top: 62-1/2" x 24-3/4" (1588 mm x 629 mm)

Weight: 365 lbs (165.6 kg)

Minimum floor load: 78 lbs/ft² (380.8 kg/m²)

Water depth: 15-1/4" (387 mm)

Water capacity: 75 gal (283.9 L)

Cutout: Drop-in, 66-1/2" x 31" (1689 mm x

787 mm)